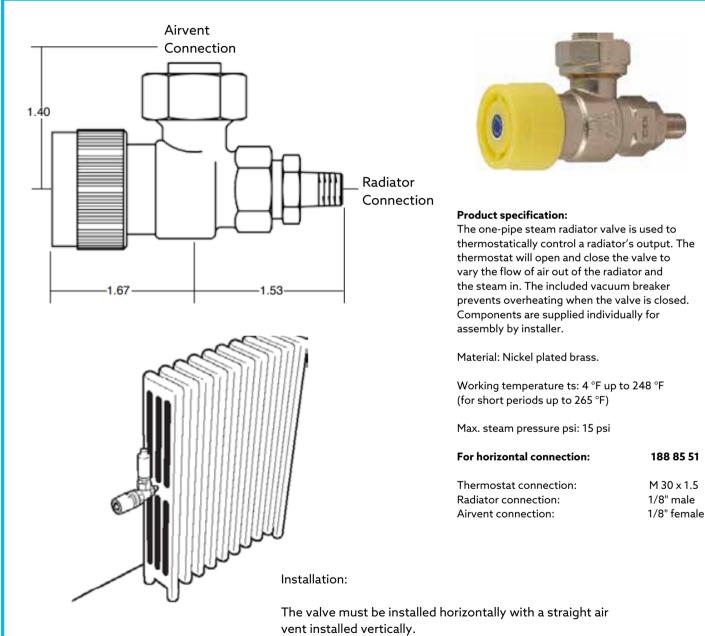

Job Location:

One-pipe Steam Radiator Valve kit with vacuum breaker and adapter Part No. 188 85 51