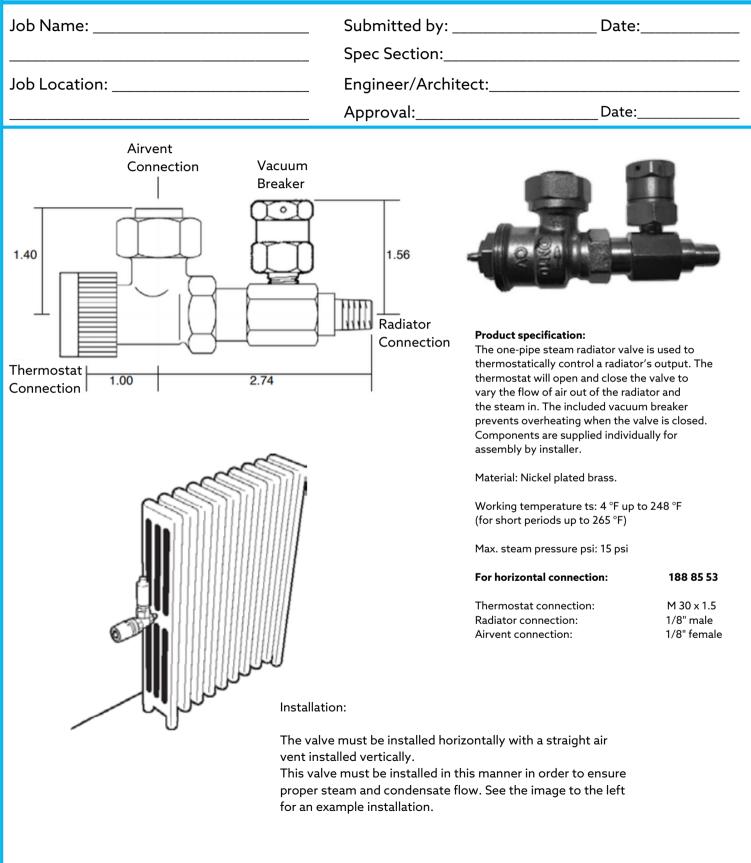

## Oventrop

One-pipe Steam Radiator Valve kit with vacuum breaker and adapter Part No. 188 85 53

P: (860) 413-9173 F: (860) 413-9436 PO Box 789, 29 Kripes Road East Granby, CT 06026

office@oventrop-us.com www.oventrop-us.com

## Job Name: \_\_\_\_\_

 Submitted by:
 \_\_\_\_\_\_

 Spec Section:
 \_\_\_\_\_\_

 Engineer/Architect:
 \_\_\_\_\_\_

Approval:\_\_\_

Date:\_\_\_\_

This valve must be installed in this manner in order to ensure proper steam and condensate flow. See the image to the left for an example installation.