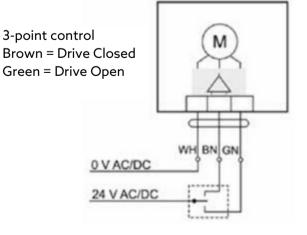

#### ltem:

0-10V, 2-point, and 3-point

0-10V with position feedback

24V +/- 15% 0.8 W active 2.5 VA

M30x1.5 thread

4 mm 15 s/mm > 150 N max. 120F non-condensing AWG22

Item Number

1012705