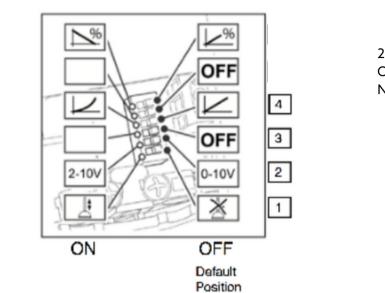

1012706

P: (860) 413-9173 F: (860) 413-9436 PO Box 789, 29 Kripes Road East Granby, CT 06026 office@oventrop-us.com www.oventrop-us.com

| Switch<br>Number | Dipswitch Position                 |                            |
|------------------|------------------------------------|----------------------------|
|                  | ON                                 | OFF                        |
| 8                | D(2) - 10V drives closed           | D(2) - 10V drives open     |
| 5                | Empty                              |                            |
| 4                | Equal Percentage<br>Characteristic | Linear Characteristic      |
| 3                | Empty                              |                            |
| 2                | 2 - 10V control                    | 0 - 10V control            |
| 1                | Anti-blocking function On          | Anti-blocking function Off |