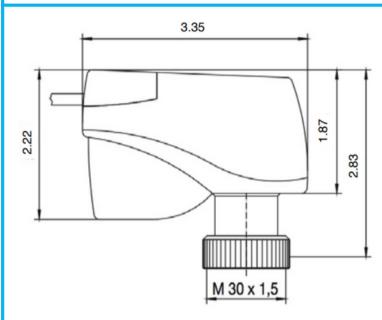

#### Product specification:

The Series 1012700 valve actuator is an electromotive proportional actuator. The actuator is available with 0-10V control with positional feedback (1012706) or with three point, two-point, or 0-10V actuation without feedback (1012705). The Series 1012700 actuators can be used on any Oventrop valve with an M30x1.5 actuator connection.

#### ltem:

0-10V, 2-point, and 3-point

0-10V with position feedback

24V +/- 15% 0.8 W active 2.5 VA

M30x1.5 thread

4 mm 15 s/mm > 150 N max. 120F non-condensing AWG22

Item Number

1012705