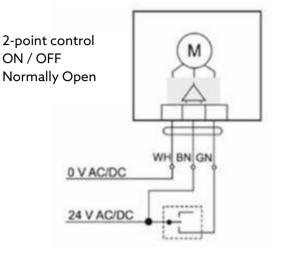

#### Product specification:

The Series 1012700 valve actuator is an electromotive proportional actuator. The actuator is available with 0-10V control with positional feedback (1012706) or with three point, two-point, or 0-10V actuation without feedback (1012705). The Series 1012700 actuators can be used on any Oventrop valve with an M30x1.5 actuator connection.

#### ltem:

0-10V, 2-point, and 3-point

0-10V with position feedback

24V +/- 15% 0.8 W active 2.5 VA

M30x1.5 thread

4 mm 15 s/mm > 150 N max. 120F non-condensing AWG22

Item Number

1012705