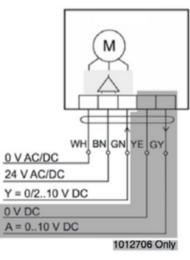

#### Product specification:

The Series 1012700 valve actuator is an electromotive proportional actuator. The actuator is available with 0-10V control with positional feedback (1012706) or with three point, two-point, or 0-10V actuation without feedback (1012705). The Series 1012700 actuators can be used on any Oventrop valve with an M30x1.5 actuator connection.

#### ltem:

0-10V, 2-point, and 3-point

0-10V with position feedback

24V +/- 15% 0.8 W active 2.5 VA

M30x1.5 thread

4 mm 15 s/mm > 150 N max. 120F non-condensing AWG22

Item Number

1012705

1012706

P: (860) 413-9173 F: (860) 413-9436 PO Box 789, 29 Kripes Road East Granby, CT 06026 office@oventrop-us.com www.oventrop-us.com

| Switch<br>Number | Dipswitch Position                 |                            |
|------------------|------------------------------------|----------------------------|
|                  | ON                                 | OFF                        |
| 8                | D(2) - 10V drives closed           | D(2) - 10V drives open     |
| 5                | Empty                              |                            |
| 4                | Equal Percentage<br>Characteristic | Linear Characteristic      |
| 3                | Empty                              |                            |
| 2                | 2 - 10V control                    | 0 - 10V control            |
| 1                | Anti-blocking function On          | Anti-blocking function Off |